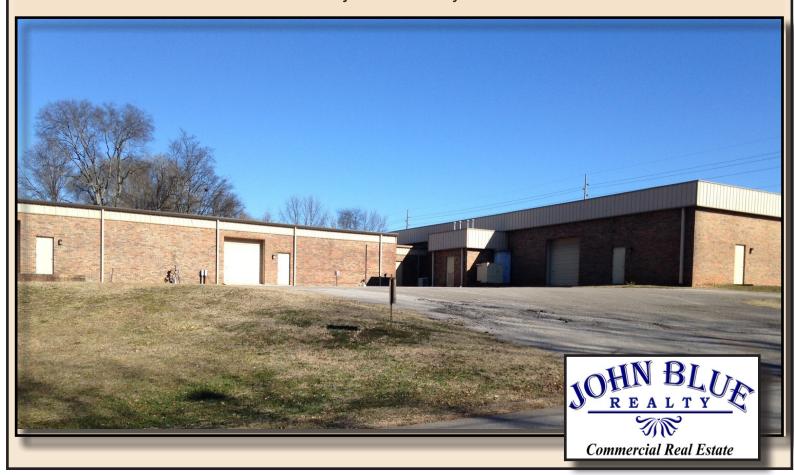

## FOR LEASE

14,015 SF Manufacturing Facility with 4,232 SF Office Space

ADDRESS: 11629 Hwy. 231/431 North Meridianville, AL 35759

- 9,783 SF Manufacturing/Warehouse Area
- 4,232 Office Space
- **All Heated and Cooled**
- 600 Amp-220-3phase Power
- 3-10x12 Overhead Doors
- (1 dock high)
- **Breakroom in Manufacturing Area**
- **Located on Corner Lot**
- High Visibility

## 14,015 SF Manufacturing Facility with 4,232 SF Office Space

11629 Hwy. 231/431 North, Meridianville, AL 35759

www.johnbluerealty.com