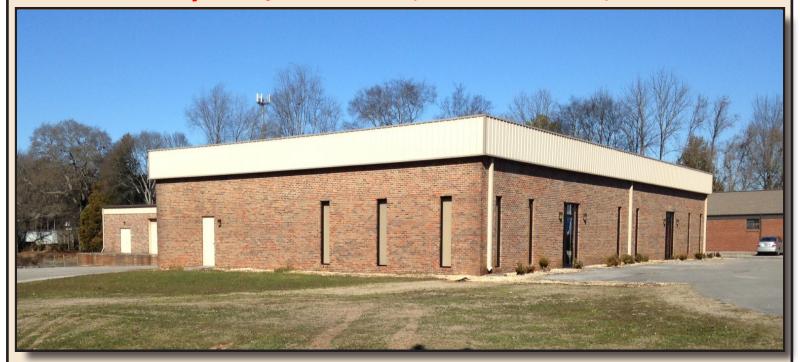

## FOR LEASE

14,015 SF Manufacturing Facility with 4,232 SF Office Space

ADDRESS: 11629 Hwy. 231/431 North Meridianville, AL 35759

- 9,783 SF Manufacturing/Warehouse Area
- 4,232 Office Space
- **All Heated and Cooled**
- 600 Amp-220-3phase Power
- 3-10x12 Overhead Doors
- (1 dock high)
- **Breakroom in Manufacturing Area**
- **Located on Corner Lot**
- High Visibility

## 14,015 SF Manufacturing Facility with 4,232 SF Office Space

11629 Hwy. 231/431 North, Meridianville, AL 35759

www.johnbluerealty.com