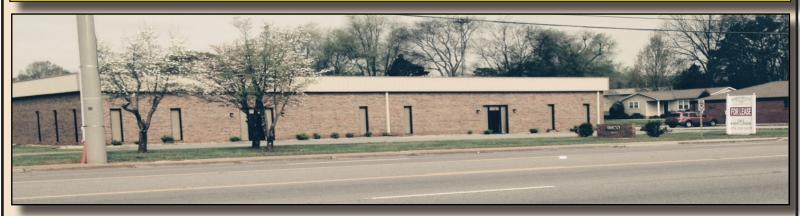

## FOR LEASE

14,015 SF Manufacturing Facility with 4,232 SF Office Space

ADDRESS: 11629 Hwy. 231/431 North Meridianville, AL 35759

- 9,783 SF Manufacturing/Warehouse Area
- 4,232 Office Space
- **All Heated and Cooled**
- 600 Amp-220-3phase Power
- 3-10x12 Overhead Doors
- (1 dock high)
- **Breakroom in Manufacturing Area**
- **Located on Corner Lot**
- High Visibility

## 14,015 SF Manufacturing Facility with 4,232 SF Office Space

11629 Hwy. 231/431 North, Meridianville, AL 35759

www.johnbluerealty.com