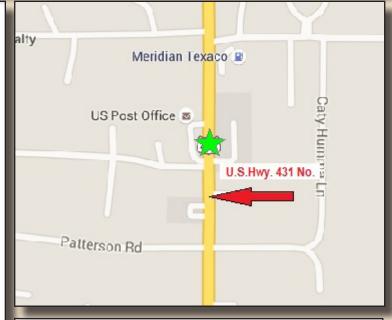

## FOR LEASE

14,015 SF Manufacturing Facility with 4,232 SF Office Space

ADDRESS: 11629 Hwy. 231/431 North Meridianville, AL 35759

- 9,783 SF Manufacturing/Warehouse Area
- 4,232 Office Space
- **All Heated and Cooled**
- 600 Amp-220-3phase Power
- 3-10x12 Overhead Doors
- (1 dock high)
- **Breakroom in Manufacturing Area**
- **Located on Corner Lot**
- High Visibility

## 14,015 SF Manufacturing Facility with 4,232 SF Office Space

11629 Hwy. 231/431 North, Meridianville, AL 35759

www.johnbluerealty.com