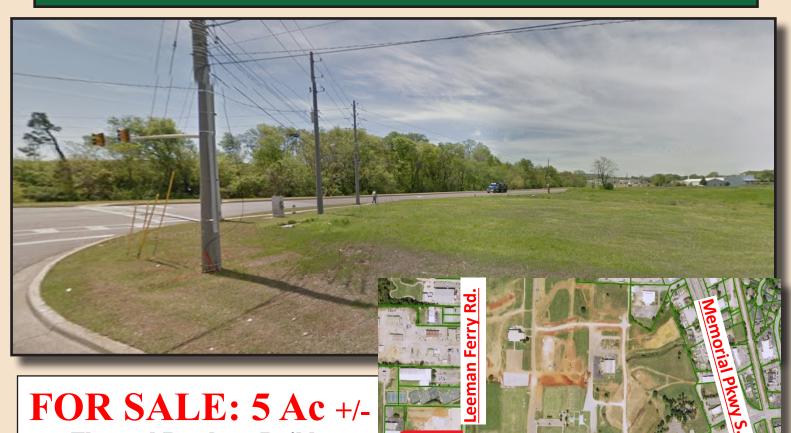

## Zoned - Heavy Industrial

Flat and Ready to Build

Frontage:

337 feet on Leeman Ferry Rd 654 feet on Johnson Rd

GREAT VISIBILITY - CORNER LOCATION!

Located in the City of Huntsville at the corner of Leeman Ferry Rd. SW and Airport Rd./Johnson Rd.

The City of Huntsville to install drain pipe and cover

Zoned: Heavy Industrial

**\$3.50** Per SF

Address: 3252 Leeman Ferry Huntsville, AL 35801

Commercial Real Estate

**Mailing Address:** P.O. Box 18573 Huntsville, AL 35804