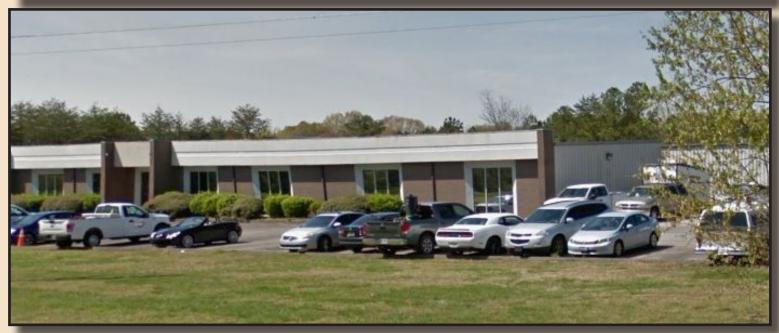

## 15980 Chaney Thompson Road

FOR LEASE or SALE 28,500 SF Manufacturing Facility

Address: 15980 Chaney Thompson Rd. Huntsville, AL 35803

28,500 SF office & warehouse on 5 Ac +/7,250 SF of office with 21,250 SF warehouse
Heated and cooled with 15' clear span ceiling
3 truck docks and one 12'x 12' drive-through
3- Phase power 480/ 1200 amp
Located off Memorial Parkway in S. Huntsville
Near Redstone Arsenal's Gate 2 entrance
Zoned: Light Industry (LI)
Convenient to Huntsville and Morgan County

## 28,500 SF +/- Office & Manufacturing Facility