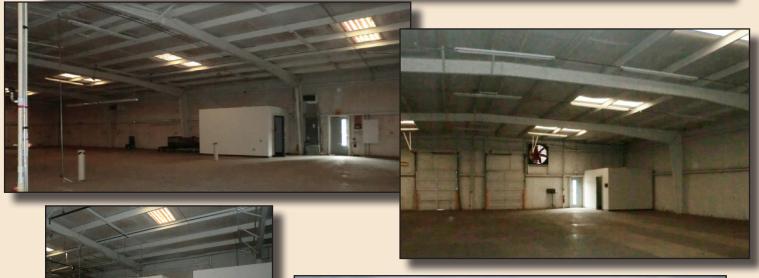

## 15980 Chaney Thompson Road

FOR LEASE or SALE 28,500 SF Manufacturing Facility

Address: 15980 Chaney Thompson Rd. Huntsville, AL 35803

28,500 SF office & warehouse on 5 Ac +/7,250 SF of office with 21,250 SF warehouse
Heated and cooled with 15' clear span ceiling
3 truck docks and one 12'x 12' drive-through
3- Phase power 480/ 1200 amp
Located off Memorial Parkway in S. Huntsville
Near Redstone Arsenal's Gate 2 entrance
Zoned: Light Industry (LI)
Convenient to Huntsville and Morgan County

## 28,500 SF +/- Office & Manufacturing Facility