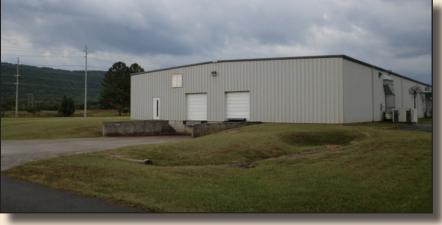

## 15980 Chaney Thompson Road

FOR LEASE or SALE 28,500 SF Manufacturing Facility

Address: 15980 Chaney Thompson Rd. Huntsville, AL 35803

28,500 SF office & warehouse on 5 Ac +/7,250 SF of office with 21,250 SF warehouse
Heated and cooled with 15' clear span ceiling
3 truck docks and one 12'x 12' drive-through
3- Phase power 480/ 1200 amp
Located off Memorial Parkway in S. Huntsville
Near Redstone Arsenal's Gate 2 entrance
Zoned: Light Industry (LI)
Convenient to Huntsville and Morgan County

## 28,500 SF +/- Office & Manufacturing Facility