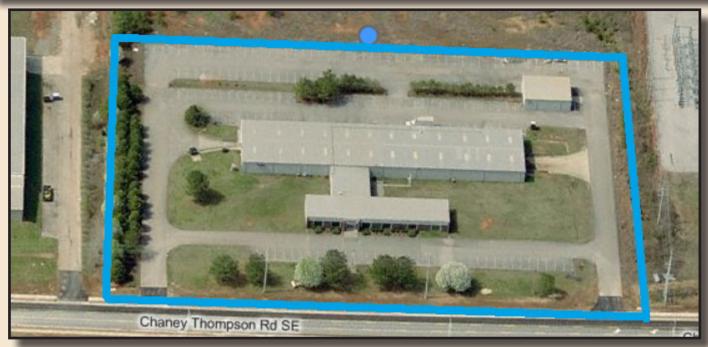

## 15980 Chaney Thompson Road

FOR LEASE or SALE 28,500 SF Manufacturing Facility

Address: 15980 Chaney Thompson Rd. Huntsville, AL 35803

28,500 SF office & warehouse on 5 Ac +/7,250 SF of office with 21,250 SF warehouse
Heated and cooled with 15' clear span ceiling
3 truck docks and one 12'x 12' drive-through
3- Phase power 480/ 1200 amp
Located off Memorial Parkway in S. Huntsville
Near Redstone Arsenal's Gate 2 entrance
Zoned: Light Industry (LI)
Convenient to Huntsville and Morgan County

## 28,500 SF +/- Office & Manufacturing Facility