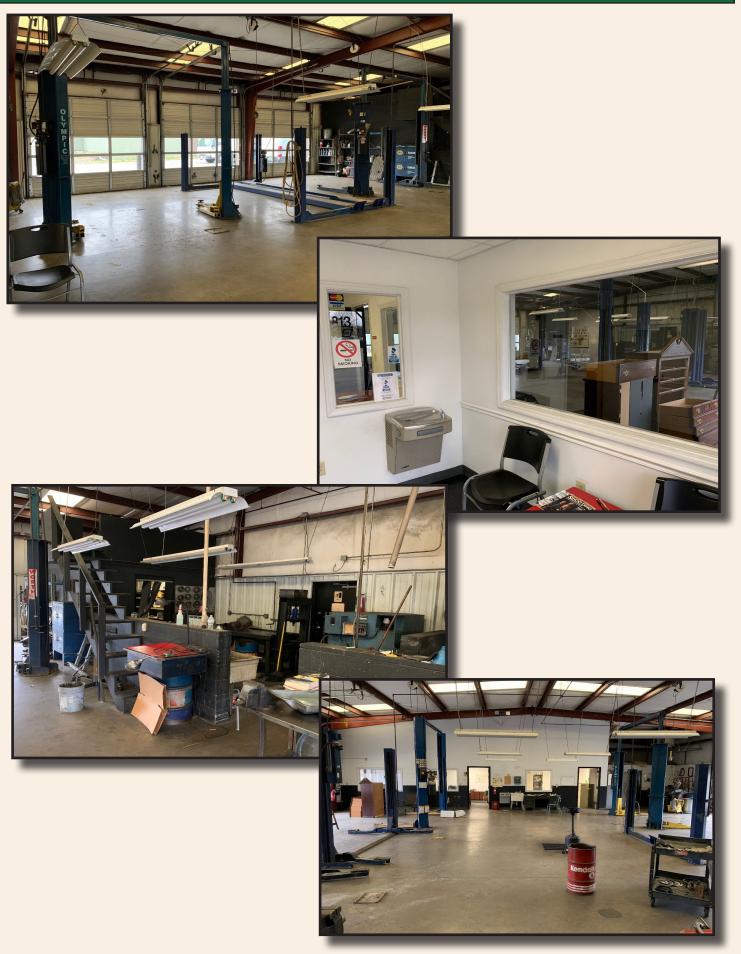

## High Visibility 6-Bay Service Center

**Service Building - 4,400 SF** 71' X 62'

Fully Equipped with all Fixtures, Furniture and Equipment and is Ready To Go!

The building is in great shape and comes with a customer waiting area, 2 offices, and restroom. The service center has 6 Service Bays with lifts and oil depository, equipped with everything needed for a transmission shop except for small tools!