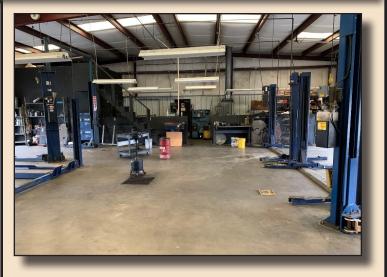

## High Visibility 6-Bay Service Center

**Service Building - 4,400 SF** 71' X 62'

Fully Equipped with all Fixtures, Furniture and Equipment and is Ready To Go!

The building is in great shape and comes with a customer waiting area, 2 offices, and restroom. The service center has 6 Service Bays with lifts and oil depository, equipped with everything needed for a transmission shop except for small tools!