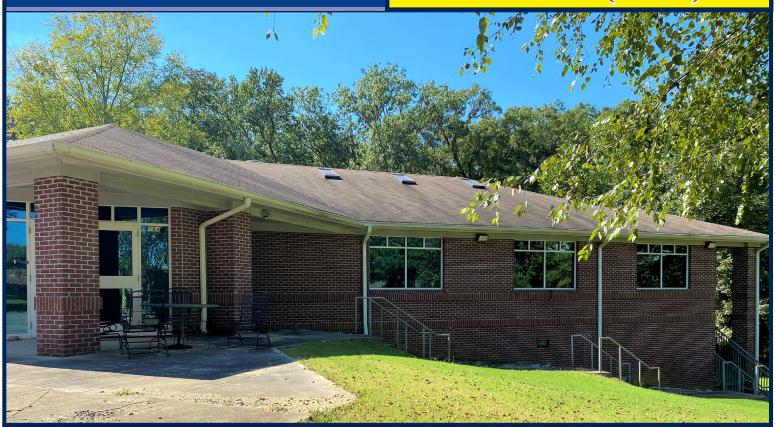

## FOR SALE OR LEASE

OFFICE BUILDING AND LAND

4,300 SF +/-\$15.00 SF (MG)

## 164 Jim Harding Way, Huntsville, AL 35806

## **HIGHLIGHTS**

- Unique layout: both open concept and comfortable office space
- Secured basement area
- Easy access to Highway 255
- 1.5 +/- acres for office building
- 2.3 +/- acres vacant land directly beside office building
- The land and building can either be sold/leased separately or as one