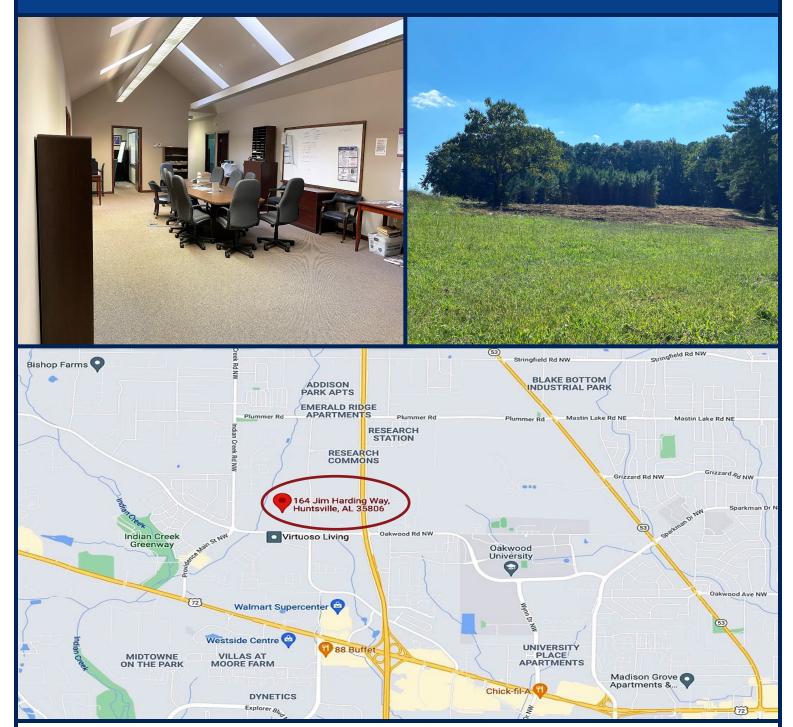

## 164 Jim Harding Way, Huntsville, AL 35806

## **HIGHLIGHTS**

- Unique layout: both open concept and comfortable office space
- Secured basement area
- Easy access to Highway 255
- 1.5 +/- acres for office building
- 2.3 +/- acres vacant land directly beside office building
- The land and building can either be sold/leased separately or as one