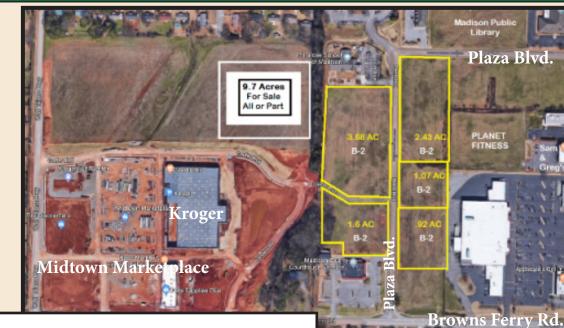

## Madison, Alabama **Plaza Boulevard Lots for Sale** Commerical Lots for Sale

Access off Hughes Rd. & Browns Ferry Rd.

Located next to the new Kroger in the new center Midtown Marketplace in the heart of Madison. Plaza Blvd. has access from both Hughes Rd. and Brown Ferry Rd. All lots front on Plaza Blvd.