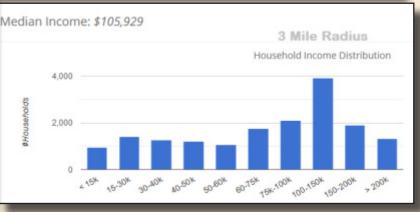

Located just 10 miles west of Huntsville. Over 58% of all households in Madison has an income greater than \$75,000, with a city-wide avg. of \$107,330.

Address: Plaza Blvd. Madison, AL 35758

Mailing Address: P.O. Box 18573 Huntsville, AL 35804 <u>Street Address:</u> 218-B Randolph Avenue SE Huntsville, AL 35801