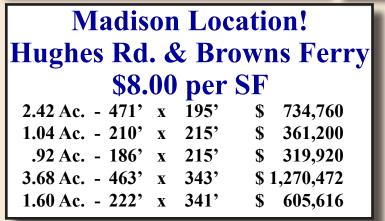

## Madison, Alabama **Plaza Boulevard Lots for Sale** Commerical Lots for Sale

Access off Hughes Rd. & Browns Ferry Rd.

Located next to the new Kroger in the new center Midtown Marketplace in the heart of Madison. Plaza Blvd. has access from both Hughes Rd. and Brown Ferry Rd. All lots front on Plaza Blvd.